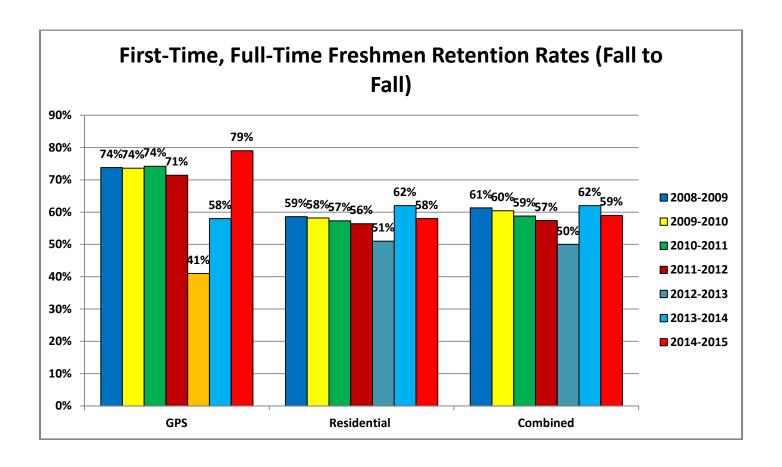

| Fall 2008 to Fall 2009        |       |          |          |          |              |  |  |  |  |
|-------------------------------|-------|----------|----------|----------|--------------|--|--|--|--|
|                               | Total | Retained | Not      | Percent  | Pct Retained |  |  |  |  |
|                               |       |          | Retained | Retained | (Rounded)    |  |  |  |  |
| Traditional Undergraduates    | 285   | 167      | 118      | 58.6%    | 59%          |  |  |  |  |
| Adult & Working Professionals | 61    | 45       | 16       | 73.8%    | 74%          |  |  |  |  |
| Grand Total                   | 346   | 212      | 134      | 61.3%    | 61%          |  |  |  |  |

| Fall 2009 to Fall 2010        |                            |              |          |          |           |  |  |  |  |
|-------------------------------|----------------------------|--------------|----------|----------|-----------|--|--|--|--|
|                               | Total Retained Not Percent | Pct Retained |          |          |           |  |  |  |  |
|                               |                            |              | Retained | Retained | (Rounded) |  |  |  |  |
| Traditional Undergraduates    | iates 316                  |              | 132      | 58.2%    | 58%       |  |  |  |  |
| Adult & Working Professionals | 53                         | 39           | 14       | 73.6%    | 74%       |  |  |  |  |
| Grand Total                   | 369                        | 223          | 146      | 60.4%    | 60%       |  |  |  |  |

| Fall 2010 to Fall 2011        |       |          |          |          |              |  |  |  |  |
|-------------------------------|-------|----------|----------|----------|--------------|--|--|--|--|
|                               | Total | Retained | Not      | Percent  | Pct Retained |  |  |  |  |
|                               |       |          | Retained | Retained | (Rounded)    |  |  |  |  |
| Traditional Undergraduates    | 323   | 185      | 138      | 57.3%    | 57%          |  |  |  |  |
| Adult & Working Professionals | 31    | 23       | 8        | 74.2%    | 74%          |  |  |  |  |
| Grand Total                   | 354   | 208      | 146      | 58.8%    | 59%          |  |  |  |  |

| Fall 2011 to Fall 2012        |       |          |          |          |              |  |  |  |  |
|-------------------------------|-------|----------|----------|----------|--------------|--|--|--|--|
|                               | Total | Retained | Not      | Percent  | Pct Retained |  |  |  |  |
|                               |       |          | Retained | Retained | (Rounded)    |  |  |  |  |
| Traditional Undergraduates    | 275   | 155      | 120      | 56.4%    | 56%          |  |  |  |  |
| Adult & Working Professionals | 21    | 15       | 6        | 71.4%    | 71%          |  |  |  |  |
| Grand Total                   | 296   | 170      | 126      | 57.4%    | 57%          |  |  |  |  |

| Fall 2012 to Fall 2013        |       |          |          |          |              |  |  |  |  |
|-------------------------------|-------|----------|----------|----------|--------------|--|--|--|--|
|                               | Total | Retained | Not      | Percent  | Pct Retained |  |  |  |  |
|                               |       |          | Retained | Retained | (Rounded)    |  |  |  |  |
| Traditional Undergraduates    | 309   | 157      | 152      | 50.8%    | 51%          |  |  |  |  |
| Adult & Working Professionals | 27    | 11       | 16       | 40.7%    | 41%          |  |  |  |  |
| Grand Total                   | 336   | 168      | 168      | 50.0%    | 50%          |  |  |  |  |

| Fall 2013 to Fall 2014        |       |          |          |          |              |  |  |  |  |
|-------------------------------|-------|----------|----------|----------|--------------|--|--|--|--|
|                               | Total | Retained | Not      | Percent  | Pct Retained |  |  |  |  |
|                               |       |          | Retained | Retained | (Rounded)    |  |  |  |  |
| Traditional Undergraduates    | 288   | 178      | 110      | 61.81%   | 61.8%        |  |  |  |  |
| Adult & Working Professionals | 12    | 7        | 5        | 58.33%   | 58.3%        |  |  |  |  |
| Grand Total                   | 300   | 185      | 115      | 61.67%   | 61.7%        |  |  |  |  |

| Fall 2014 to Fall 2015        |       |          |          |          |              |  |  |  |  |
|-------------------------------|-------|----------|----------|----------|--------------|--|--|--|--|
|                               | Total | Retained | Not      | Percent  | Pct Retained |  |  |  |  |
|                               |       |          | Retained | Retained | (Rounded)    |  |  |  |  |
| Traditional Undergraduates    | 284   | 165      | 119      | 58.1%    | 58.1%        |  |  |  |  |
| Adult & Working Professionals | 14    | 11       | 3        | 78.6%    | 78.6%        |  |  |  |  |
| Grand Total                   | 298   | 176      | 122      | 59.1%    | 59.1%        |  |  |  |  |

| Full-time, First-Time Freshmen One-Year Retention |       |       |       |       |       |       |       |       |        |       |
|---------------------------------------------------|-------|-------|-------|-------|-------|-------|-------|-------|--------|-------|
|                                                   | 2006- | 2007- | 2008- | 2009- | 2010- | 2011- | 2012- | 2013- | 2014-  | 2015- |
|                                                   | 2007  | 2008  | 2009  | 2010  | 2011  | 2012  | 2013  | 2014  | 2015   | 2016  |
| Adult & Working                                   |       |       |       |       |       |       |       |       |        |       |
| Professionals                                     | 62%   | 69%   | 73.8% | 73.6% | 74.2% | 71.4% | 40.7% | 58.3% | 78.6%  | 68.8% |
| Traditional                                       |       |       |       |       |       |       |       |       |        |       |
| Undergraduates                                    | 55%   | 56%   | 58.6% | 58.2% | 57.3% | 56.4% | 50.8% | 61.8% | 58.1%  | 57.1% |
| Combined                                          | 57%   | 61%   | 61.3% | 60.4% | 58.8% | 57.4% | 50.0% | 61.7% | 598.1% | 68.2% |